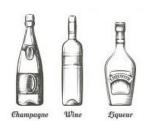

Wine and Liquors

- You can import up to 24 bottles of wine / 6 bottles of Liquor.
- Subject to payment of full duties and taxes, regardless of consignee's status.
- 25-120 (Maximum) bottles of wine require permit from the Standards Institute.